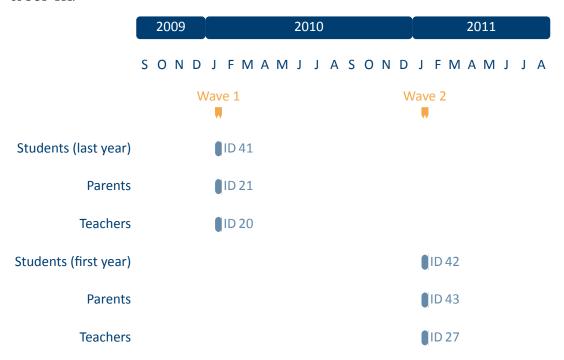

**Figure 1:** Order of the surveys for the curricular reform study in Thuringia and IDs of the questionnaires.

## 1 Overview

The documents in this collection are not the original versions used in the survey but generated views of the PAPI questionnaires. The variable names used here, can be found in the data files, too. Covered are the survey years 2009/10 and 2010/11 and therefore both waves, whose data were first released in version 1 of the scientific use file (SUF) for the curricular reform study in Thuringia (TH). During the second wave different students, their teachers and parents had been interviewed with very similar questionnaires. The material corresponds to version 1.0.0 of SUF TH.