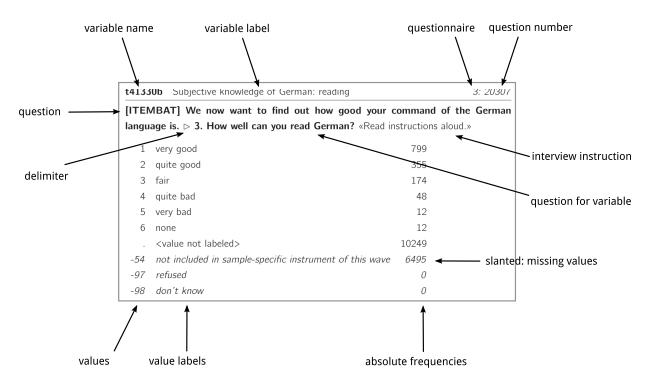

This information—if available—is presented:

- variable name (bold)
- variable label in the data file
- reference to the questionnaire
- question number after a colon

#### 1 Preliminary Remarks and Reading Aid

- question (bold), partly with different wording alternatives with the corresponding conditions and clickable question numbers
- closer definition of the question for this variable (bold) after a delimiter ⊳
- interview instructions
- table with frequencies
  - column 1: value
  - column 2: value label
  - column 3: absolute frequencies

The length of the table has been technically limited; where required the number of removed lines is reported.

| ID_t    | ID target                                                                |
|---------|--------------------------------------------------------------------------|
| tx80211 | Survey-Instrument-ID                                                     |
| t1a     | Extent activities upper secondary level - information                    |
| t1b     | Extent activities upper secondary level - literature                     |
| t1c     | Extent activities upper secondary level - texts computer                 |
| t1d     | Extent activities upper secondary level - diagrams computer              |
| t1e     | Extent activities upper secondary level - electronic media               |
| t2a     | Frequency activities upper secondary level - experiments                 |
| t2b     | Frequency activities upper secondary level - record                      |
| t2c     | Frequency activities upper secondary level - giving a talk               |
| t2d     | Frequency activities upper secondary level - preparing a talk in writing |
| t2e     | Frequency activities upper secondary level - library                     |
| t3a     | Preparation university education - scientific questions                  |
| t3b     | Preparation university education - analysing texts                       |
| t3c     | Preparation university education - arguing in discussions                |
| t3d     | Preparation university education - differentiation important and unim-   |
|         | portant                                                                  |
| t3e     | Preparation university education - general knowledge                     |
| t3f     | Preparation university education - Easing choice of subject to study     |
| t3g     | Preparation university education - generally                             |
| t4a     | Development skills - take responsibility                                 |
| t4b     | Development skills - independence                                        |
| t4c     | Development skills - teamwork                                            |
| t4d     | Development skills - find information                                    |
| t4e     | Development skills - debate in an academic way                           |
| t4f     | Development skills - give a talk without being scared                    |
| t4g     | Development skills - ideology and prejudices                             |
| t4h     | Developemt skills - limits science                                       |
|         |                                                                          |