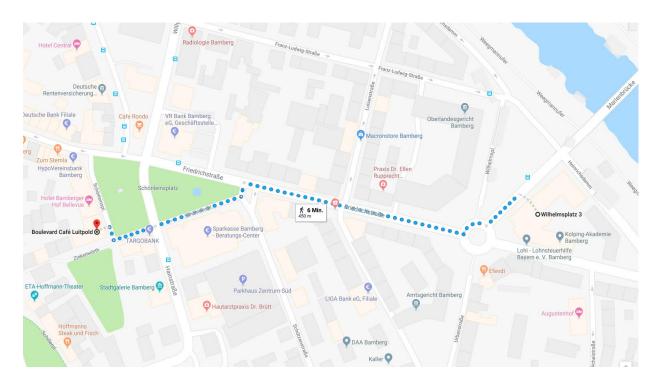

Where: Boulevard Café Luitpold; Schönleinspl. 4, 96047 Bamberg

When: 19:00; November 23, 2018

We will meet at 18:45 on the first floor of the Wilhelmspost and will go to the restaurant together.

Of course, you can also come to Café Luitpold directly. We reserved a table in the name of 'LIfBi PhD students'.

Please find directions from the Wilhelmspost to Café Luitpold here:

We are looking forward to meeting you in hopefully great numbers!;)
Kathrin Thums, Sebastian Franz, Anna Scharl, Regina Justi and Johanna Greiner